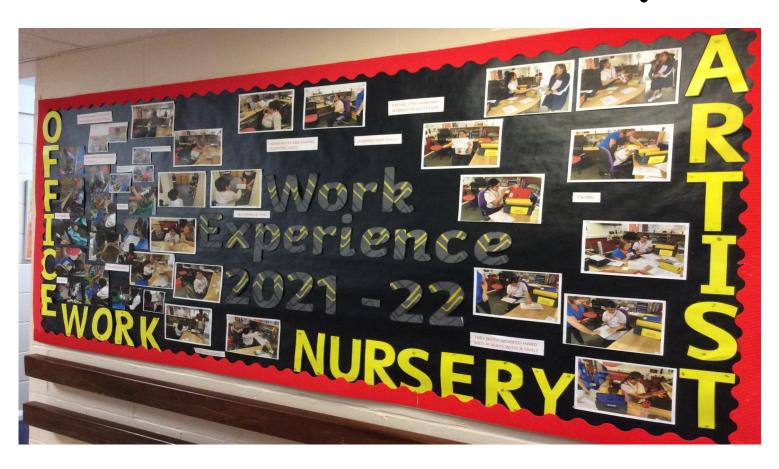

#### Work Experience

Work Experience for some students, both internal and external which is appropriate for the Learning pathway and needs.

Formal - internal and external work experience, linked to ASDAN Personal Development - Section B - 1 Work Experience

Semi Formal - internal enterprise project linked to AQA unit award

Pre formal - AQA unit award , enterprise project